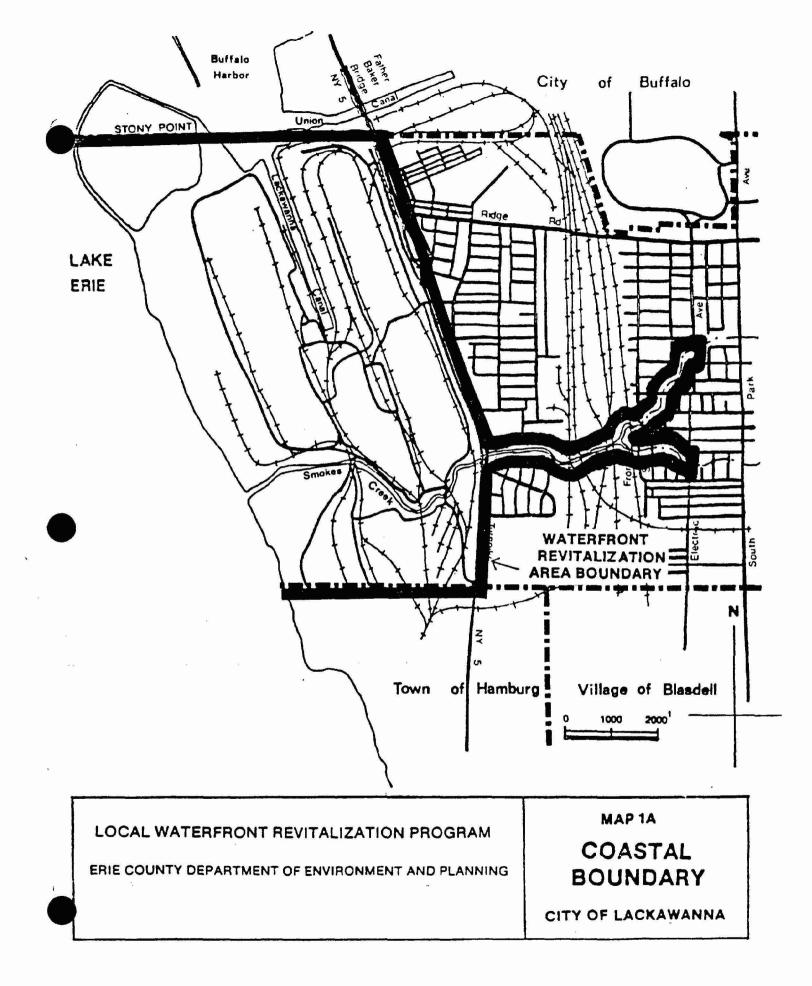

## WATERFRONT REVITALIZATION AREA BOUNDARY

The City of Lackawanna Waterfront Revitalization Area (WRA) includes all lands and waters in the City extending from the Lake Erie shoreline inland to the eastern right-of-way of New York State Route 5, between the Lackawanna/Hamburg border on the south and the Lackawanna/Buffalo border on the north.

A narrow linear extension of the WRA includes Smoke's Creek to the junction of the north and south branches. The WRA also includes each branch to Electric Ave. It should be noted that the WRA only includes the small portion of the Creek corridor between the top of the two banks. No horizontal land area is included.

Map 1A on the following page graphically displays the location of the WRA.