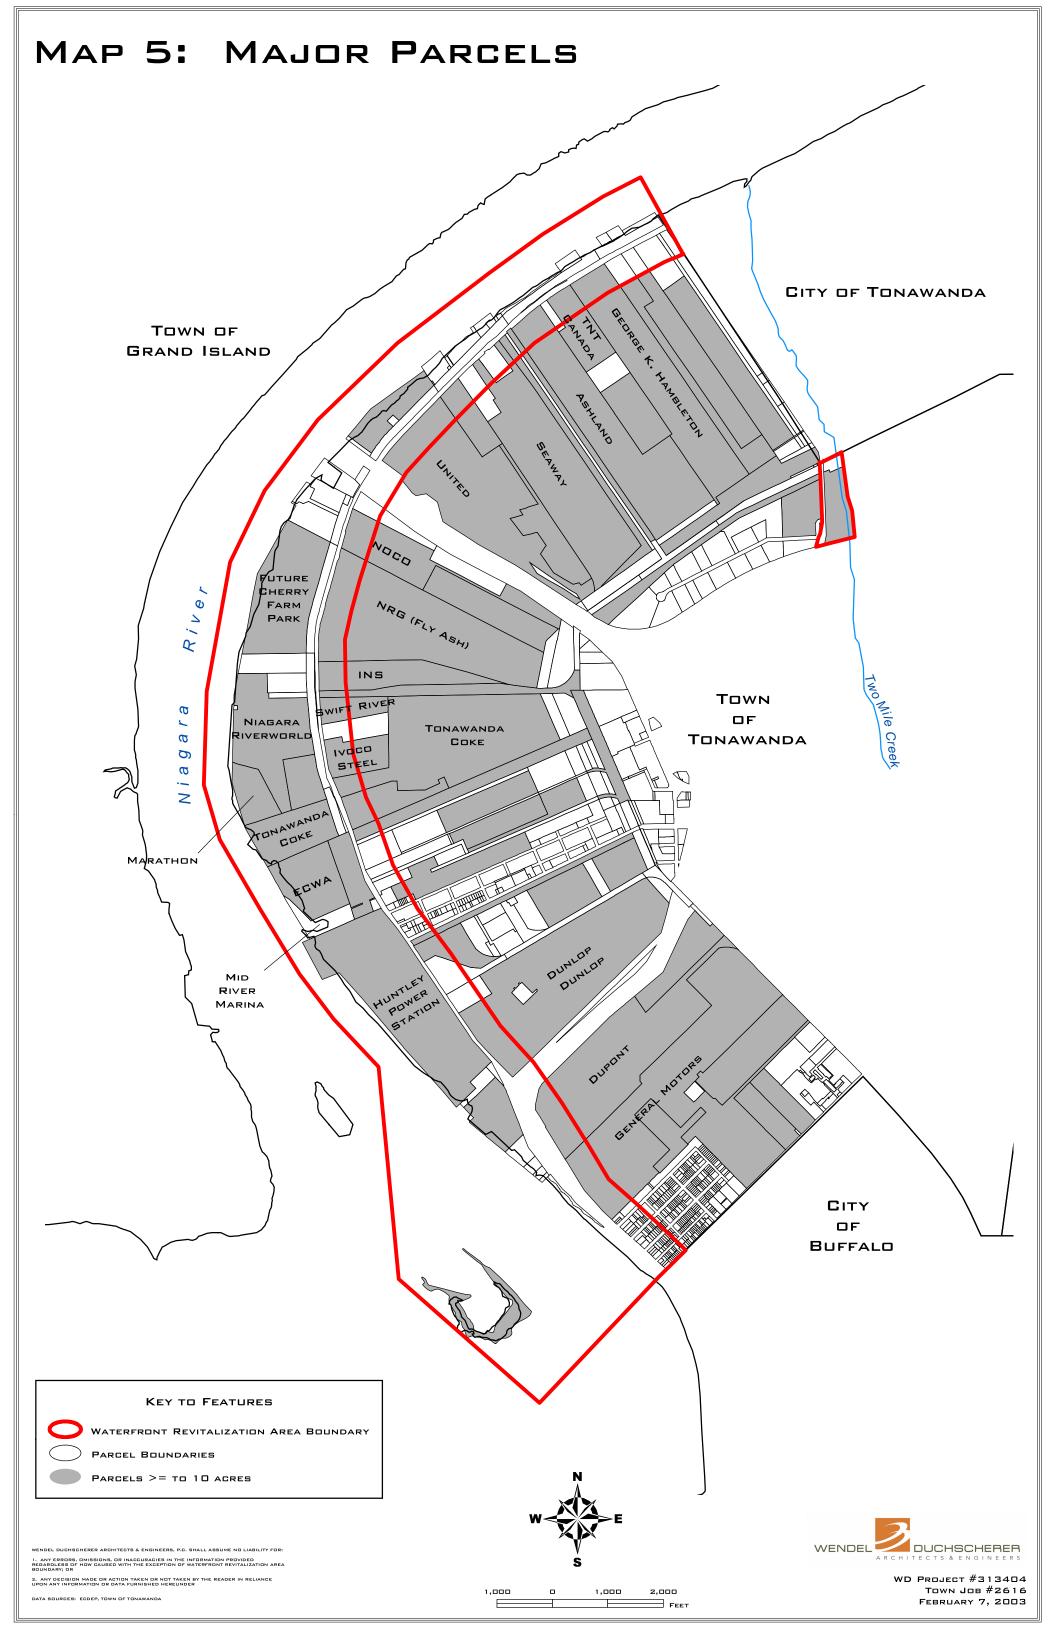

## MAP 8: VACANT LAND - DEVELOPABLE **PARCELS** CITY OF TONAWANDA TOWN OF GRAND ISLAND RIVer Town r a OF ø TONAWANDA 8 Nia CITY OF **BUFFALO** KEY TO FEATURES WATERFRONT REVITALIZATION AREA BOUNDARY VACANT LAND - DEVELOPABLE PARCELS PARCELS DUCHSCHERER WENDEL DUCHSCHERER ARCHITECTS & ENGINEERS, P.C. SHALL ASSUME NO LIABILITY FOR: 1. ANY ERRORS, OMISSIONS, OR INACCURACIES IN THE INFORMATION PROVIDED REGARDLESS OF HOW CAUSED WITH THE EXCEPTION OF WATERFRONT REVITALIZATION AREA SOUNDARY AND VACANT LAND - DEVELOPABLE PARCELES; ID: 2. ANY DECISION MADE OR ACTION TAKEN OR NOT TAKEN BY THE READER IN RELIANCE UPON ANY INFORMATION OR DATA FURNISHED HEREUNDER $\ensuremath{\mathsf{N}}$ WD PROJECT #313404 2,000 1,000 1,000 TOWN JOB #2616 FEBRUARY 7, 2003 DATA SOURCES: ECDEP, TOWN OF TONAWANDA FEET