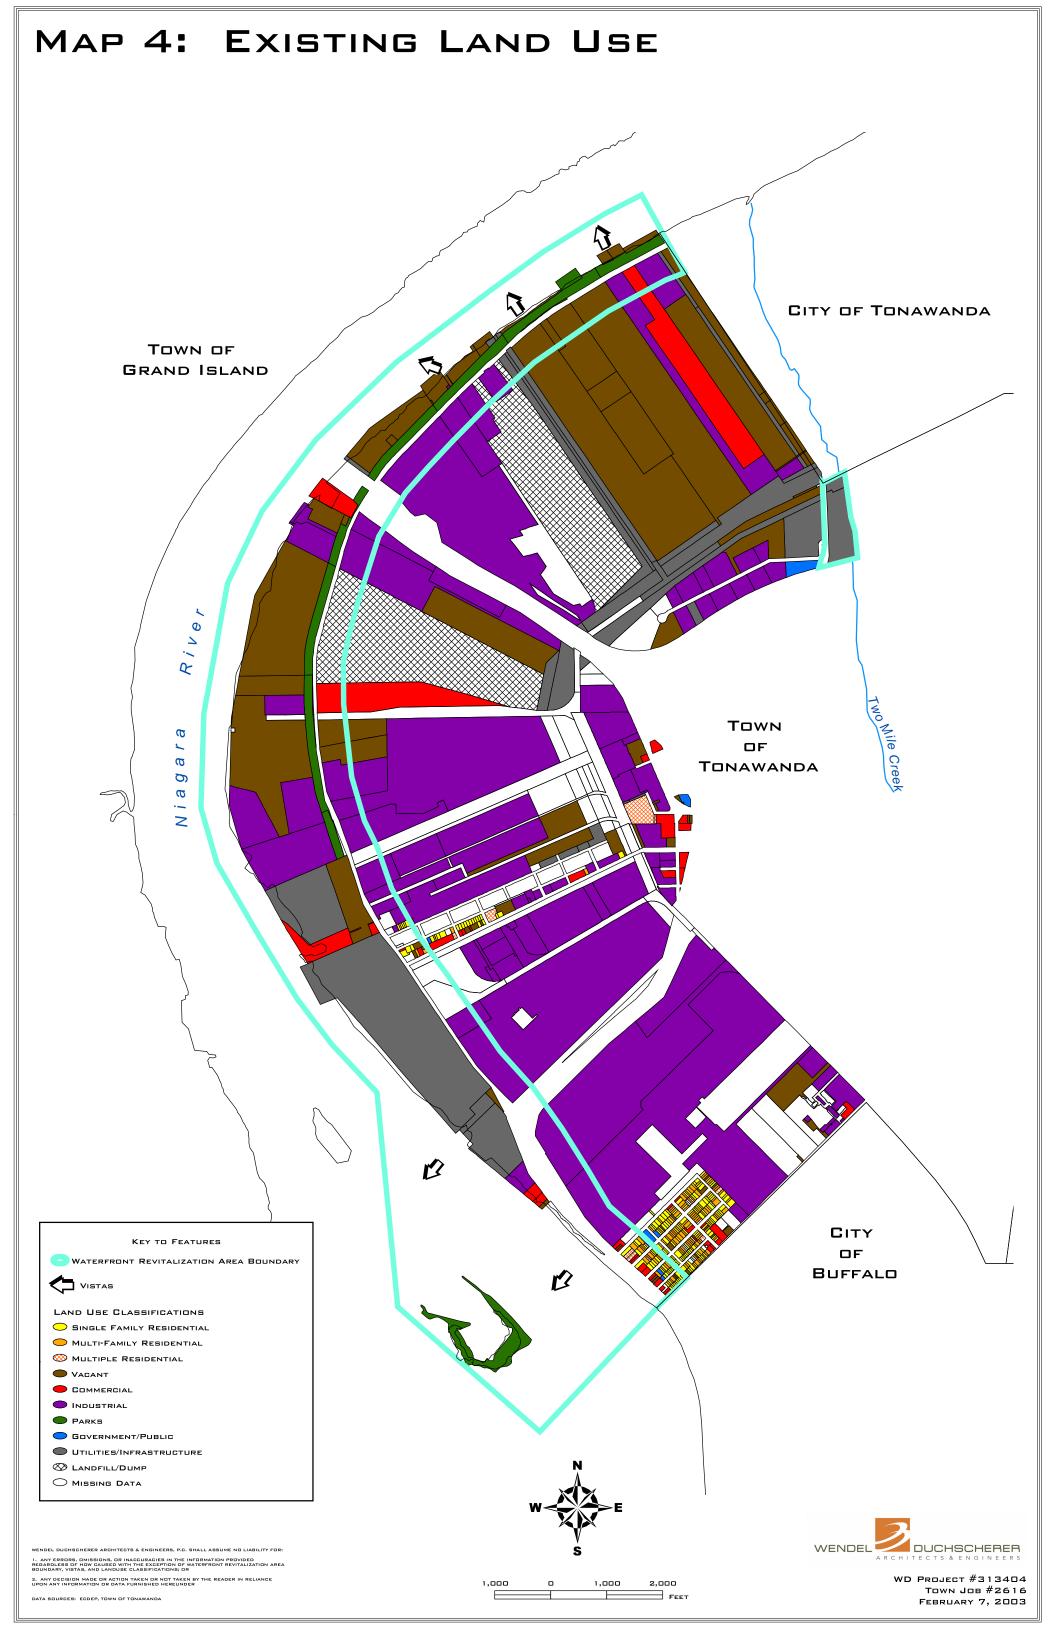

## MAP 2: REGIONAL SETTING



















## MAP 7: PROPOSED ZONING CLASSIFICATIONS WITH RIVER ROAD OVERLAY CITY OF TONAWANDA TOWN OF GRAND ISLAND 2 8 6 TONAWANDA $\boldsymbol{\omega}$ 2 KEY TO FEATURES WATERFRONT REVITALIZATION AREA BOUNDARY PARCEL BOUNDARIES CITY PROPOSED ZONING DISTRICTS OF GI - GENERAL INDUSTRIAL BUFFALO WID - WATERFRONT INDUSTRIAL WB - WATERFRONT BUSINESS WMU - WATERFRONT MIXED USE DISTRICT RHC - RETAIL HIGHWAY COMMERCE B - SECOND RESIDENTIAL DISTRICT C - GENERAL BUSINESS DISTRICT C1 - RESTRICTED BUSINESS DISTRICT PS - PERFORMANCE STANDARDS USE DISTRICT SCHOOL - PARK - CEMETERY RIVER ROAD OVERLAY SUBAREAS BUSINESS TRANSITION AREA THRUWAY IMPACT AREA LIGHT INDUSTRIAL CORRIDOR AREA DUCHSCHERER WENDEL WD PROJECT #313404 2. ANY DECISION MADE OR ACTION TAKEN OR NOT TAKEN BY THE READER IN RELIANCE UPON ANY IN