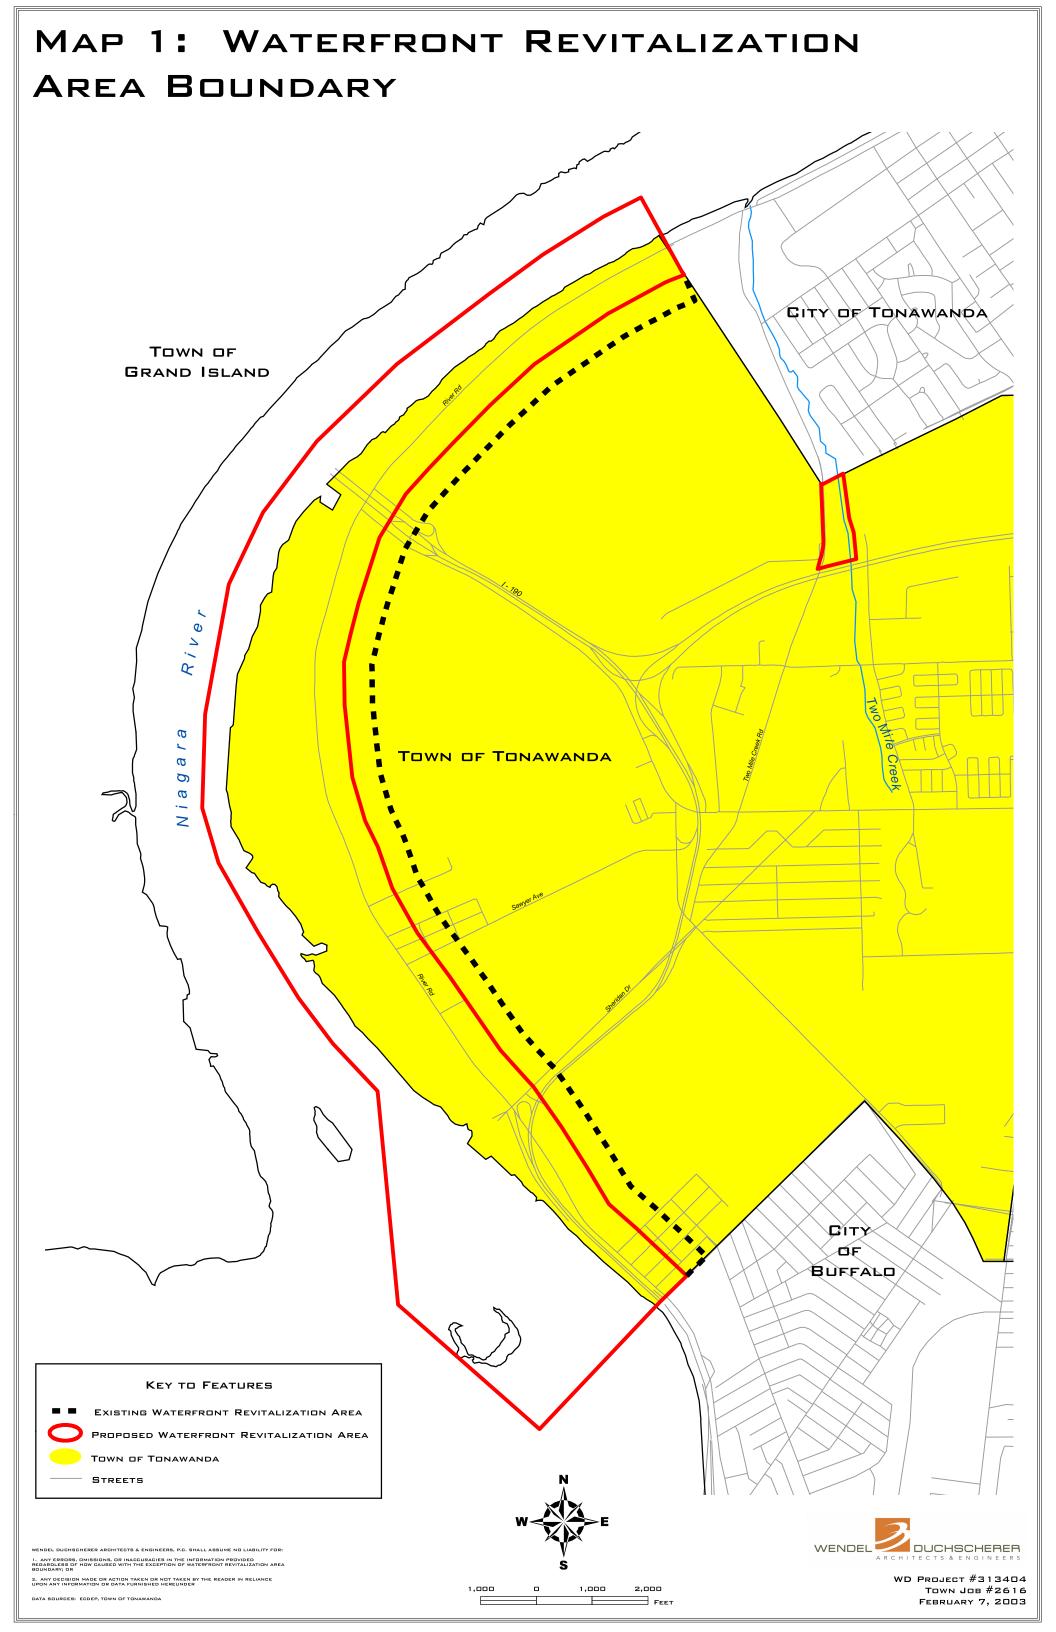

## MAP 2: REGIONAL SETTING



















## MAP 7: PROPOSED ZONING CLASSIFICATIONS WITH RIVER ROAD OVERLAY CITY OF TONAWANDA TOWN OF GRAND ISLAND 2 8 6 TONAWANDA $\boldsymbol{\omega}$ 2 KEY TO FEATURES WATERFRONT REVITALIZATION AREA BOUNDARY PARCEL BOUNDARIES CITY PROPOSED ZONING DISTRICTS OF GI - GENERAL INDUSTRIAL BUFFALO WID - WATERFRONT INDUSTRIAL WB - WATERFRONT BUSINESS WMU - WATERFRONT MIXED USE DISTRICT RHC - RETAIL HIGHWAY COMMERCE B - SECOND RESIDENTIAL DISTRICT C - GENERAL BUSINESS DISTRICT C1 - RESTRICTED BUSINESS DISTRICT PS - PERFORMANCE STANDARDS USE DISTRICT SCHOOL - PARK - CEMETERY RIVER ROAD OVERLAY SUBAREAS BUSINESS TRANSITION AREA THRUWAY IMPACT AREA LIGHT INDUSTRIAL CORRIDOR AREA DUCHSCHERER WENDEL WD PROJECT #313404 2. ANY DECISION MADE OR ACTION TAKEN OR NOT T