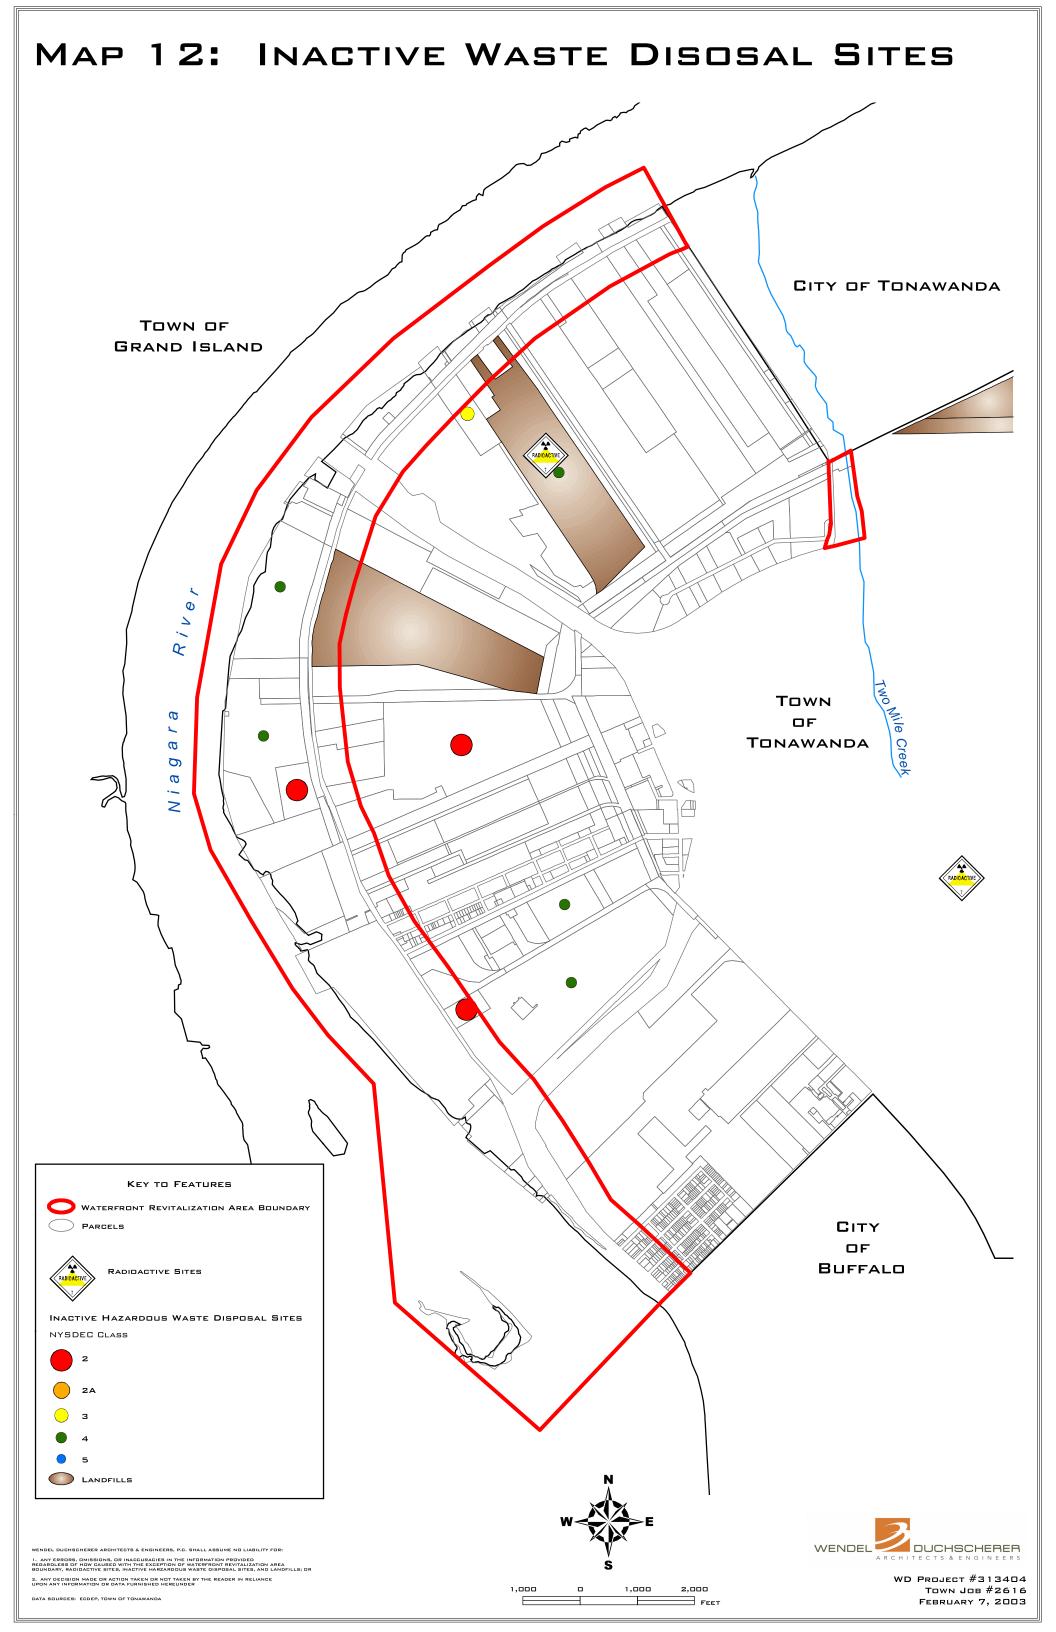

## MAP 7: PROPOSED ZONING CLASSIFICATIONS WITH RIVER ROAD OVERLAY CITY OF TONAWANDA TOWN OF GRAND ISLAND 2 8 6 TONAWANDA $\boldsymbol{\omega}$ 2 KEY TO FEATURES WATERFRONT REVITALIZATION AREA BOUNDARY PARCEL BOUNDARIES CITY PROPOSED ZONING DISTRICTS OF GI - GENERAL INDUSTRIAL BUFFALO WID - WATERFRONT INDUSTRIAL WB - WATERFRONT BUSINESS WMU - WATERFRONT MIXED USE DISTRICT RHC - RETAIL HIGHWAY COMMERCE B - SECOND RESIDENTIAL DISTRICT C - GENERAL BUSINESS DISTRICT C1 - RESTRICTED BUSINESS DISTRICT PS - PERFORMANCE STANDARDS USE DISTRICT SCHOOL - PARK - CEMETERY RIVER ROAD OVERLAY SUBAREAS BUSINESS TRANSITION AREA THRUWAY IMPACT AREA LIGHT INDUSTRIAL CORRIDOR AREA DUCHSCHERER WENDEL WD PROJECT #313404 2. ANY DECISION MADE OR ACTION TAKEN OR NOT TAKEN BY THE READER IN RELIANCE UPON ANY INFORMATION OR DATA FURNISHED HEREUNDER 1,000 2,000 1,000 TOWN JOB #2616 DATA BOURCES! ECCEP, TOWN OF TONAWANDA FEET FEBRUARY 7, 2003