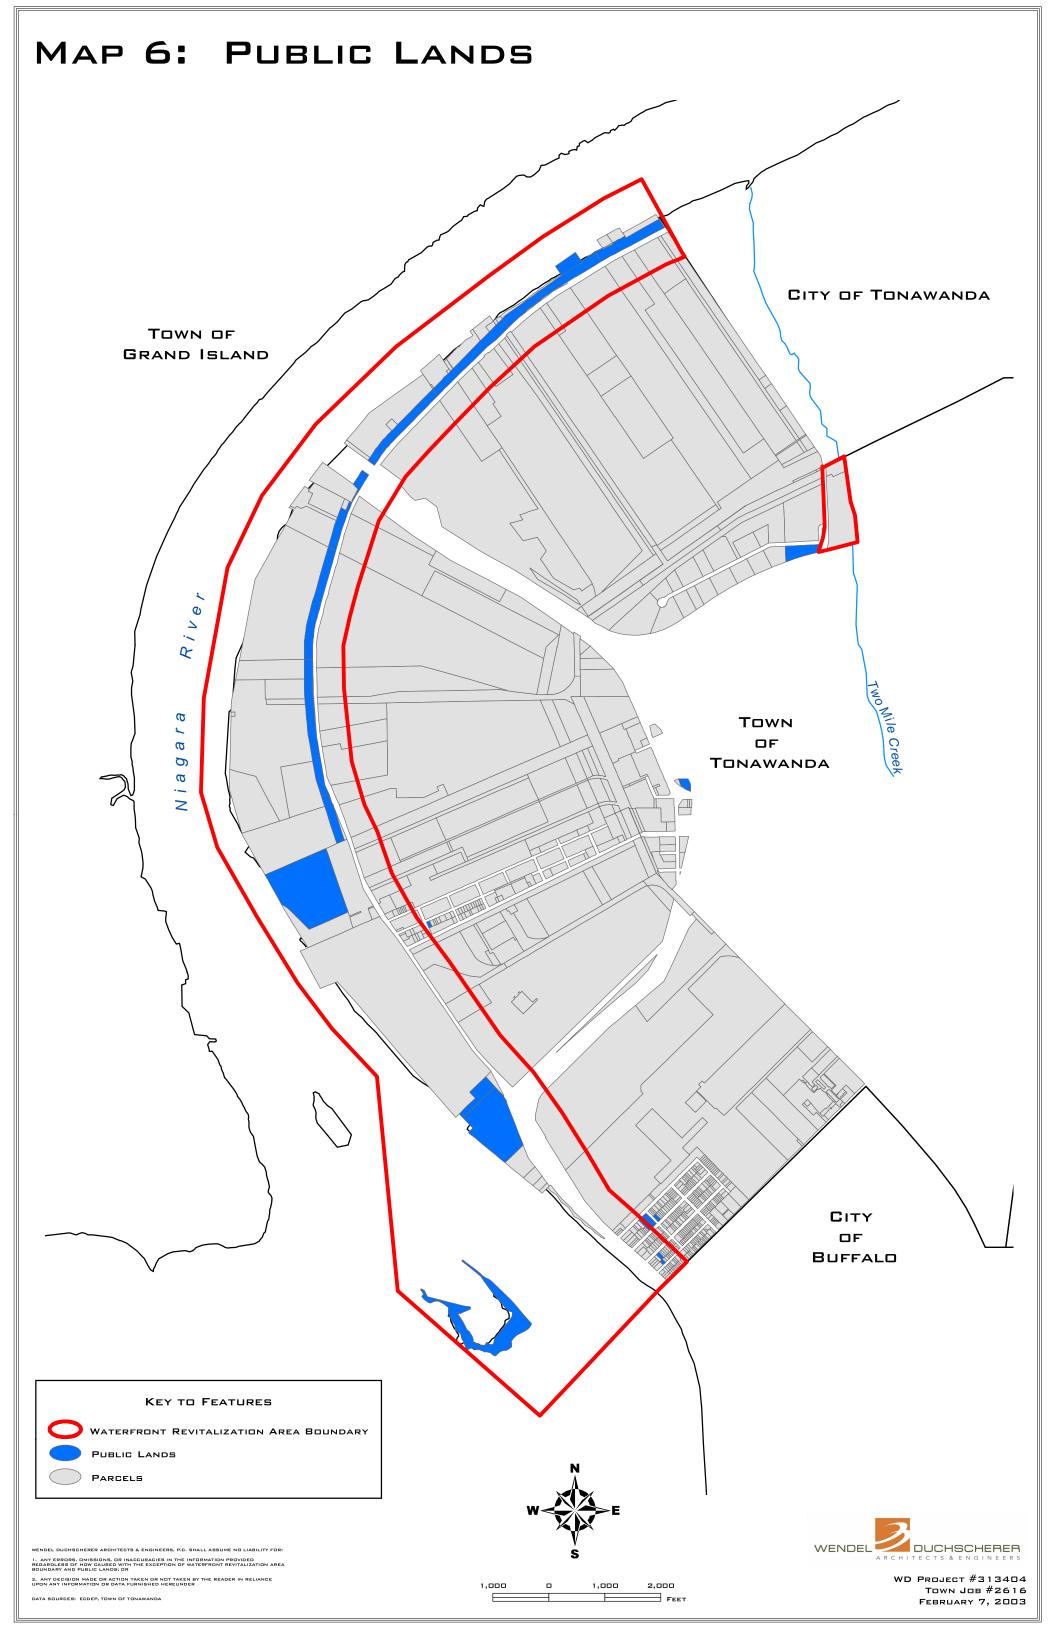

## MAP 2: REGIONAL SETTING



















## MAP 7: PROPOSED ZONING CLASSIFICATIONS WITH RIVER ROAD OVERLAY CITY OF TONAWANDA TOWN OF GRAND ISLAND 2 8 6 TONAWANDA $\boldsymbol{\omega}$ 2 KEY TO FEATURES WATERFRONT REVITALIZATION AREA BOUNDARY PARCEL BOUNDARIES CITY PROPOSED ZONING DISTRICTS OF GI - GENERAL INDUSTRIAL BUFFALO WID - WATERFRONT INDUSTRIAL WB - WATERFRONT BUSINESS WMU - WATERFRONT MIXED USE DISTRICT RHC - RETAIL HIGHWAY COMMERCE B - SECOND RESIDENTIAL DISTRICT C - GENERAL BUSINESS DISTRICT C1 - RESTRICTED BUSINESS DISTRICT PS - PERFORMANCE STANDARDS USE DISTRICT SCHOOL - PARK - CEMETERY RIVER ROAD OVERLAY SUBAREAS BUSINESS TRANSITION AREA THRUWAY IMPACT AREA LIGHT INDUSTRIAL CORRIDOR AREA DUCHSCHERER WENDEL WD PROJECT #313404 2. ANY DECISION MADE OR ACTION TAKEN OR NOT TAKEN BY THE READER IN RELIANCE UPON ANY INFORM