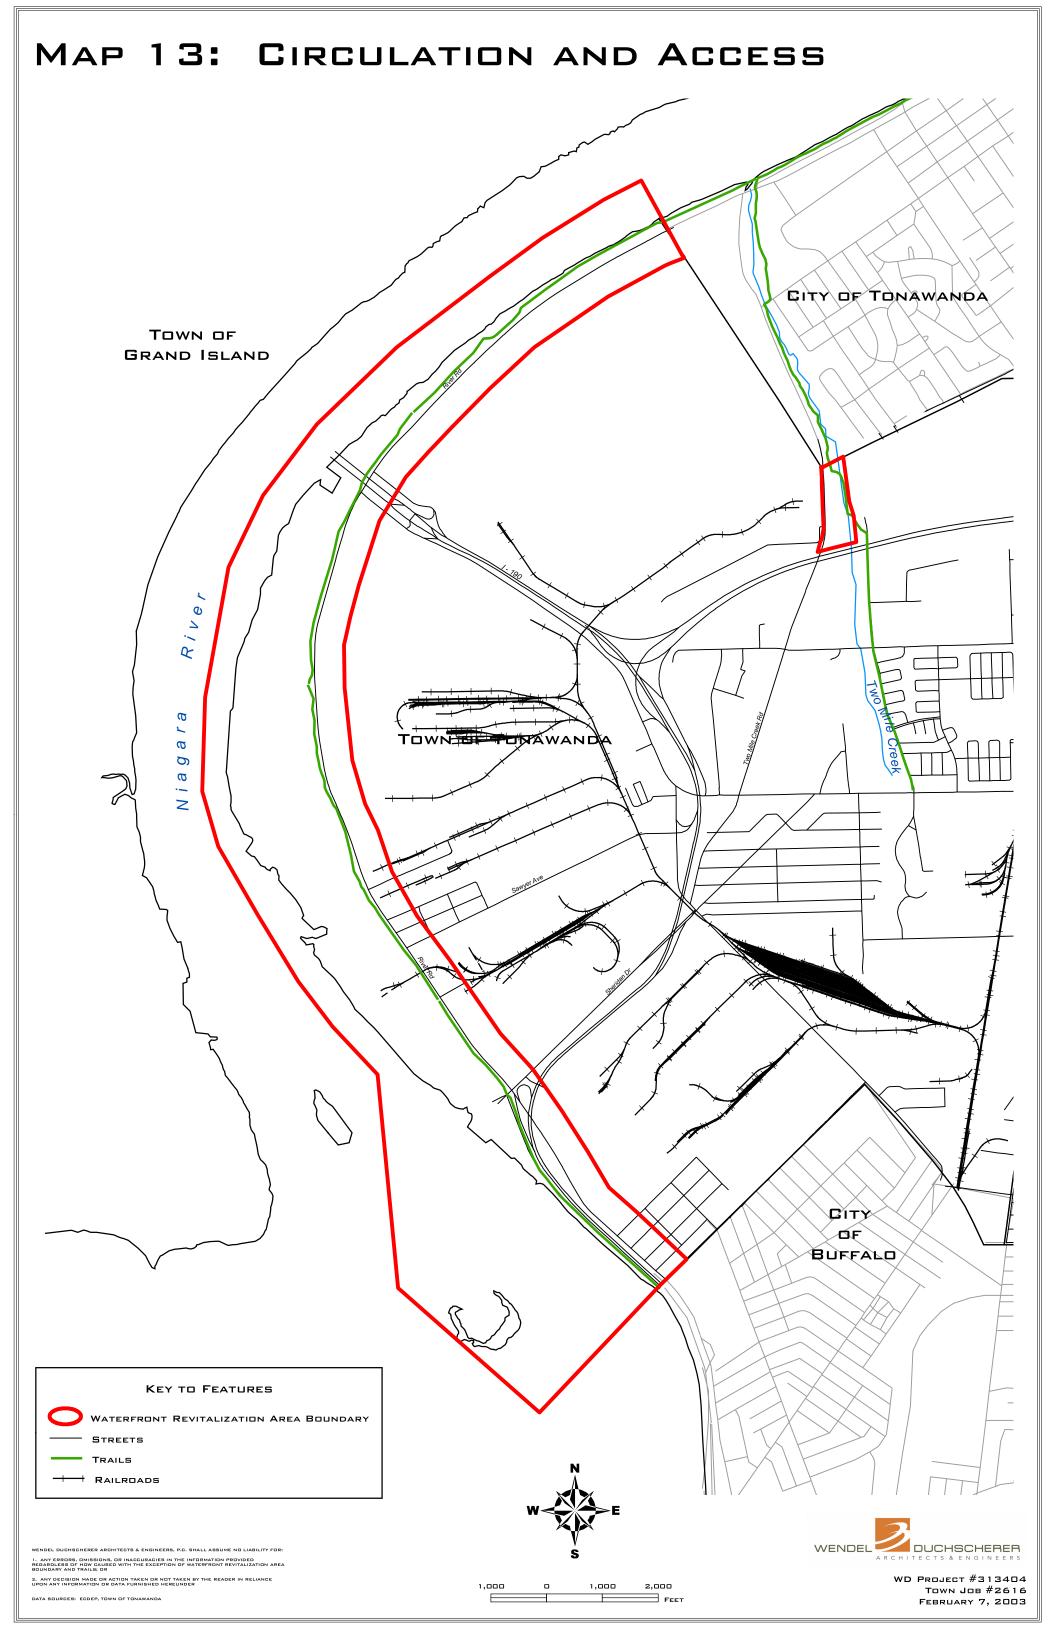

## MAP 8: VACANT LAND - DEVELOPABLE **PARCELS** CITY OF TONAWANDA TOWN OF GRAND ISLAND RIVer Town r a OF ø TONAWANDA 8 Nia CITY OF **BUFFALO** KEY TO FEATURES WATERFRONT REVITALIZATION AREA BOUNDARY VACANT LAND - DEVELOPABLE PARCELS PARCELS DUCHSCHERER WENDEL DUCHSCHERER ARCHITECTS & ENGINEERS, P.C. SHALL ASSUME NO LIABILITY FOR: 1. ANY ERRORS, OMISSIONS, OR INACCURACIES IN THE INFORMATION PROVIDED REGARDLESS OF HOW CAUSED WITH THE EXCEPTION OF WATERFRONT REVITALIZATION AREA SOUNDARY AND VACANT LAND - DEVELOPABLE PARCELES; ID: 2. ANY DECISION MADE OR ACTION TAKEN OR NOT TAKEN BY THE READER IN RELIANCE UPON ANY INFORMATION OR DATA FURNISHED HEREUNDER $\ensuremath{\mathsf{N}}$ WD PROJECT #313404 2,000 1,000 1,000 TOWN JOB #2616 FEBRUARY 7, 2003 DATA SOURCES: ECDEP, TOWN OF TONAWANDA FEET