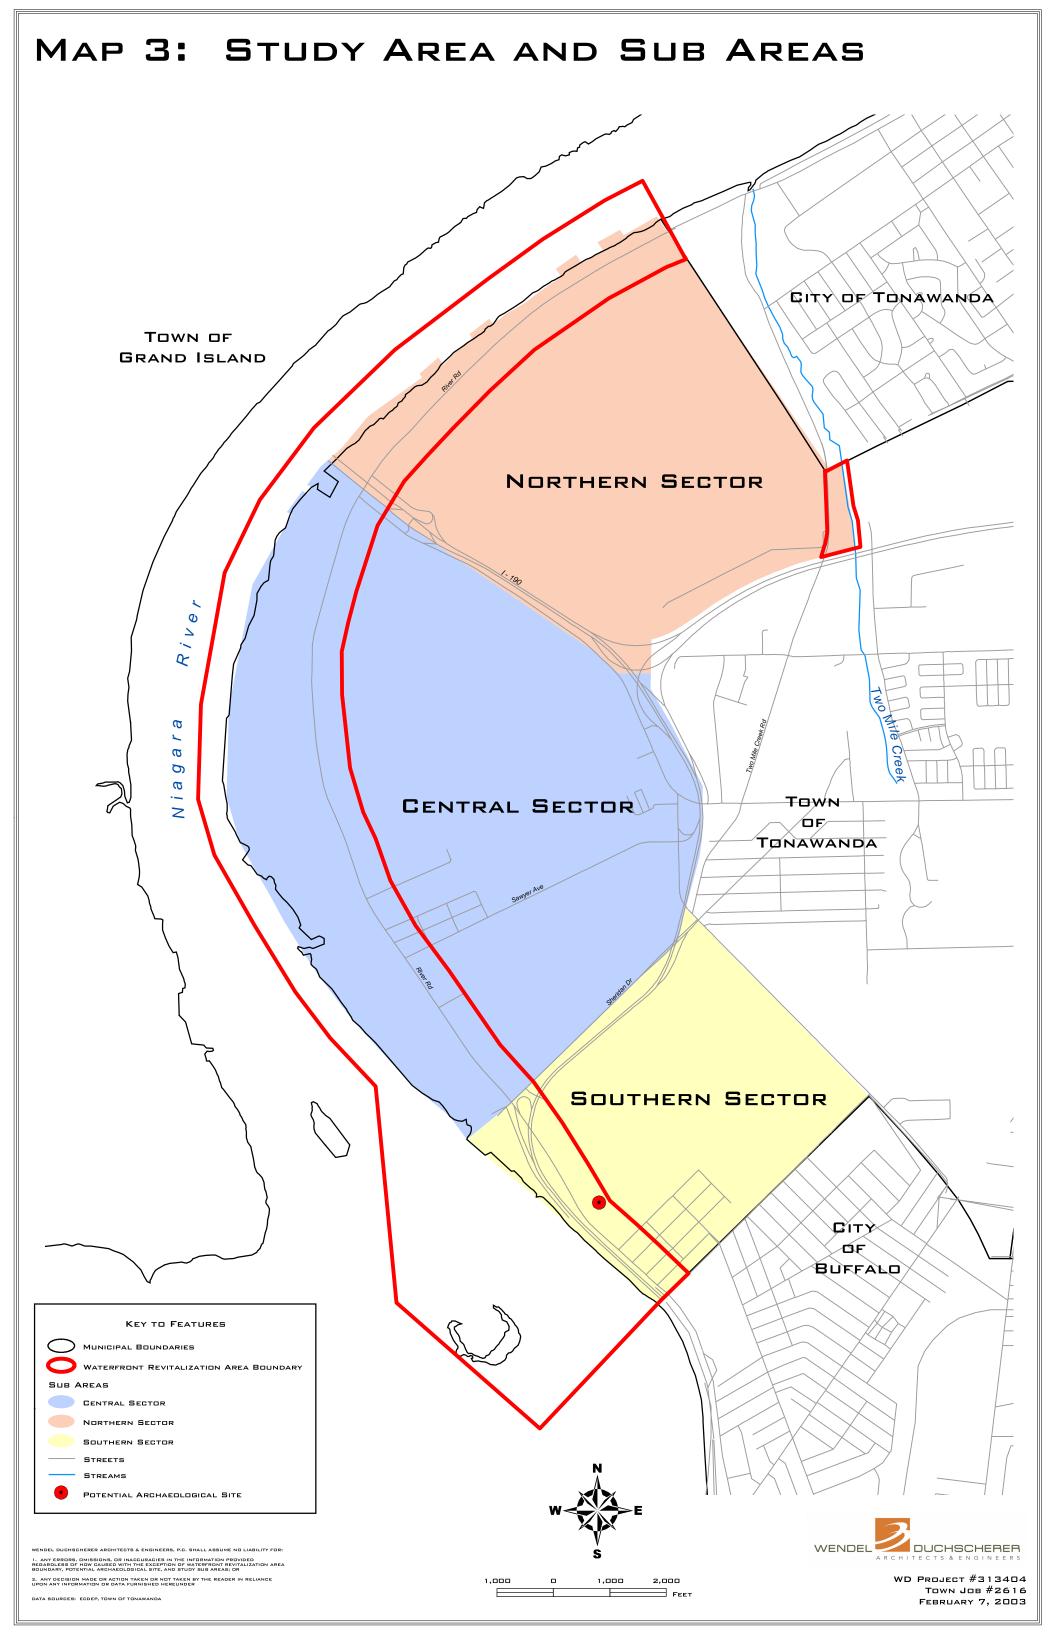

## MAP 2: REGIONAL SETTING



















## MAP 7: PROPOSED ZONING CLASSIFICATIONS WITH RIVER ROAD OVERLAY CITY OF TONAWANDA TOWN OF GRAND ISLAND 2 8 6 TONAWANDA $\boldsymbol{\omega}$ 2 KEY TO FEATURES WATERFRONT REVITALIZATION AREA BOUNDARY PARCEL BOUNDARIES CITY PROPOSED ZONING DISTRICTS OF GI - GENERAL INDUSTRIAL BUFFALO WID - WATERFRONT INDUSTRIAL WB - WATERFRONT BUSINESS WMU - WATERFRONT MIXED USE DISTRICT RHC - RETAIL HIGHWAY COMMERCE B - SECOND RESIDENTIAL DISTRICT C - GENERAL BUSINESS DISTRICT C1 - RESTRICTED BUSINESS DISTRICT PS - PERFORMANCE STANDARDS USE DISTRICT SCHOOL - PARK - CEMETERY RIVER ROAD OVERLAY SUBAREAS BUSINESS TRANSITION AREA THRUWAY IMPACT AREA LIGHT INDUSTRIAL CORRIDOR AREA DUCHSCHERER WENDEL WD PROJECT #313404 2. ANY DECISION MADE OR ACTION TAKEN OR NOT TAKEN BY THE READER IN RELIANCE UPON ANY