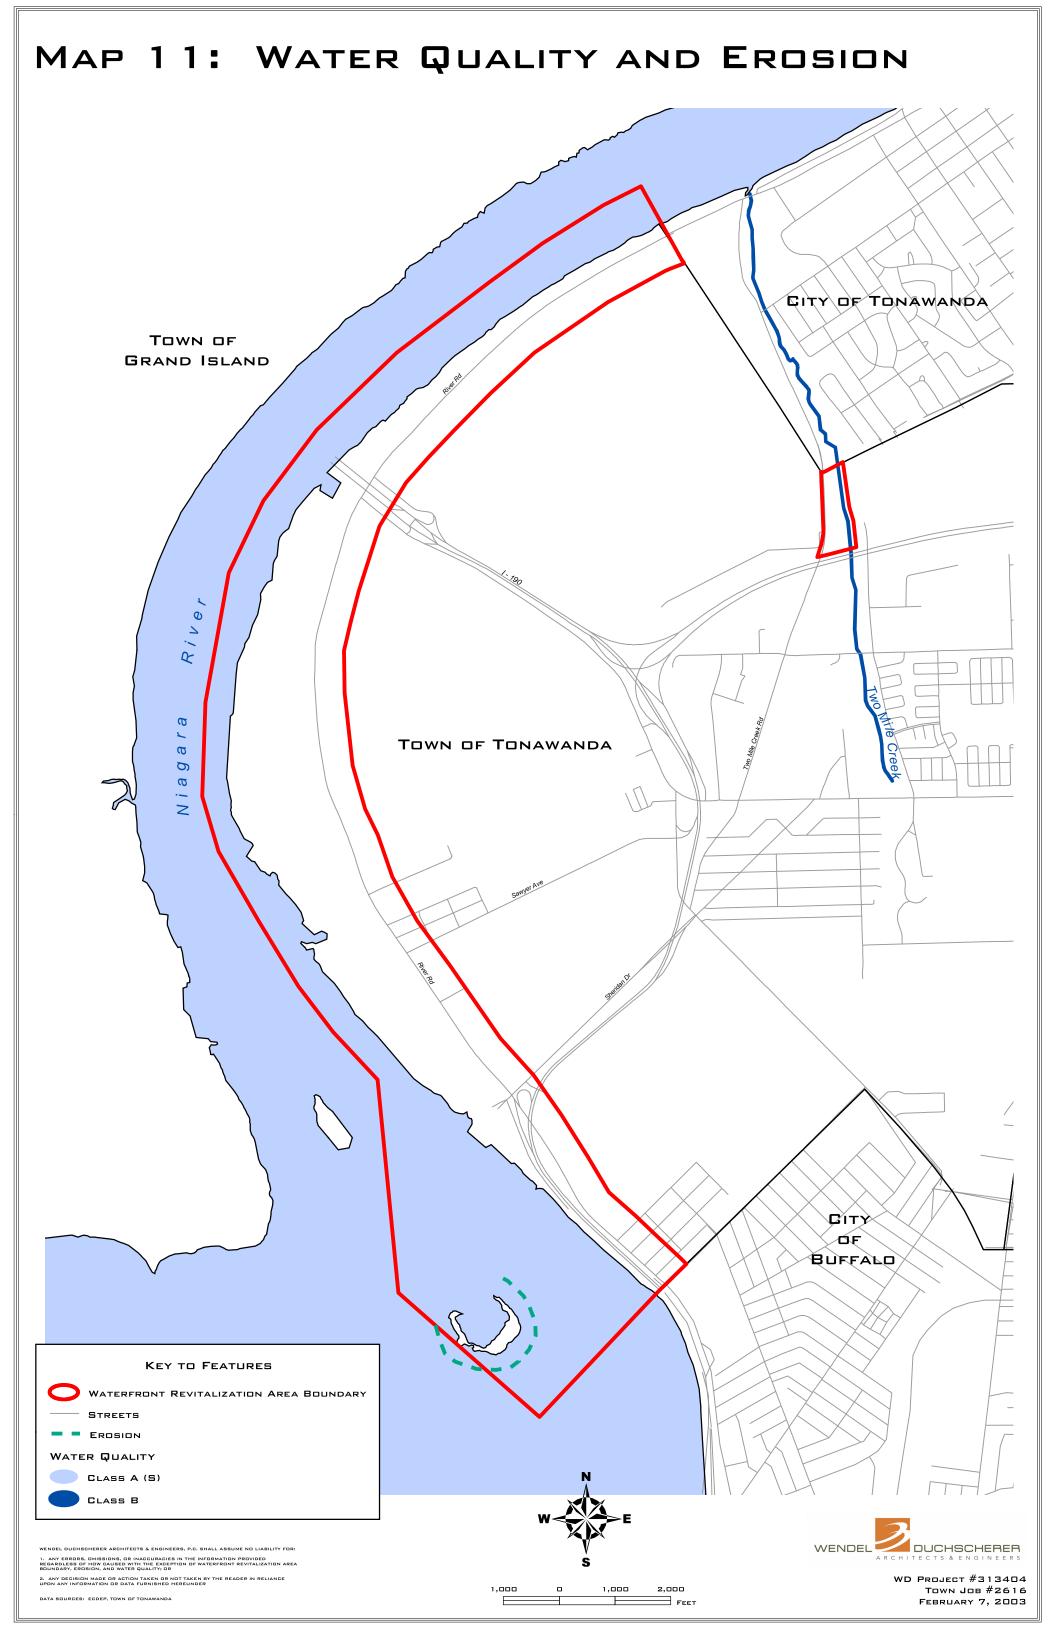

MAP 8: VACANT LAND - DEVELOPABLE **PARCELS** CITY OF TONAWANDA TOWN OF GRAND ISLAND RIVer Town r a OF ø TONAWANDA 8 Nia CITY OF **BUFFALO** KEY TO FEATURES WATERFRONT REVITALIZATION AREA BOUNDARY VACANT LAND - DEVELOPABLE PARCELS PARCELS DUCHSCHERER WENDEL DUCHSCHERER ARCHITECTS & ENGINEERS, P.C. SHALL ASSUME NO LIABILITY FOR: 1. ANY ERRORS, OMISSIONS, OR INACCURACIES IN THE INFORMATION PROVIDED REGARDLESS OF HOW CAUSED WITH THE EXCEPTION OF WATERFRONT REVITALIZATION AREA SOUNDARY AND VACANT LAND - DEVELOPABLE PARCELES; ID: 2. ANY DECISION MADE OR ACTION TAKEN OR NOT TAKEN BY THE READER IN RELIANCE UPON ANY INFORMATION OR DATA FURNISHED HEREUNDER $\ensuremath{\mathsf{N}}$ WD PROJECT #313404 2,000 1,000 1,000 TOWN JOB #2616 FEBRUARY 7, 2003 DATA SOURCES: ECDEP, TOWN OF TONAWANDA FEET











## MAP 14: PROPOSED LAND & WATER USES





1. ANY ERRORS, OMISSIONS, OR INACCURACIES IN THE INFORMATION PROVIDED REGARDLESS OF HOW CAUSED WITH THE EXCEPTION OF WATERFRONT REVAITALIZATION AREA BOUNDARY, STREAMS, NEW ROADWAYS, EXISTING TRAIL, PROPOSED TRAIL, INTERSTATE ACCESS, GRAND ISLAND BRIDGES, LANDUSE, BUFFER, LIMITED WATERFRONT RETAIL, HIGHWAY COMMERCIAL RETAIL, OPEN SPACE, TRANSITION AREA, OFFICE/RAD/LIMITED FLEX, LIGHT INDUSTRIAL/WAREHOUSE, GENERAL INDUSTRY OR

2. ANY DECISION MADE OR ACTION TAKEN OR NOT TAKEN BY THE READER IN RELIANCE UPON ANY INFORMATION OR DATA FURNISHED HEREUNDER

DATA SOURCES: TOWN OF TONAWANDA, ECDEP