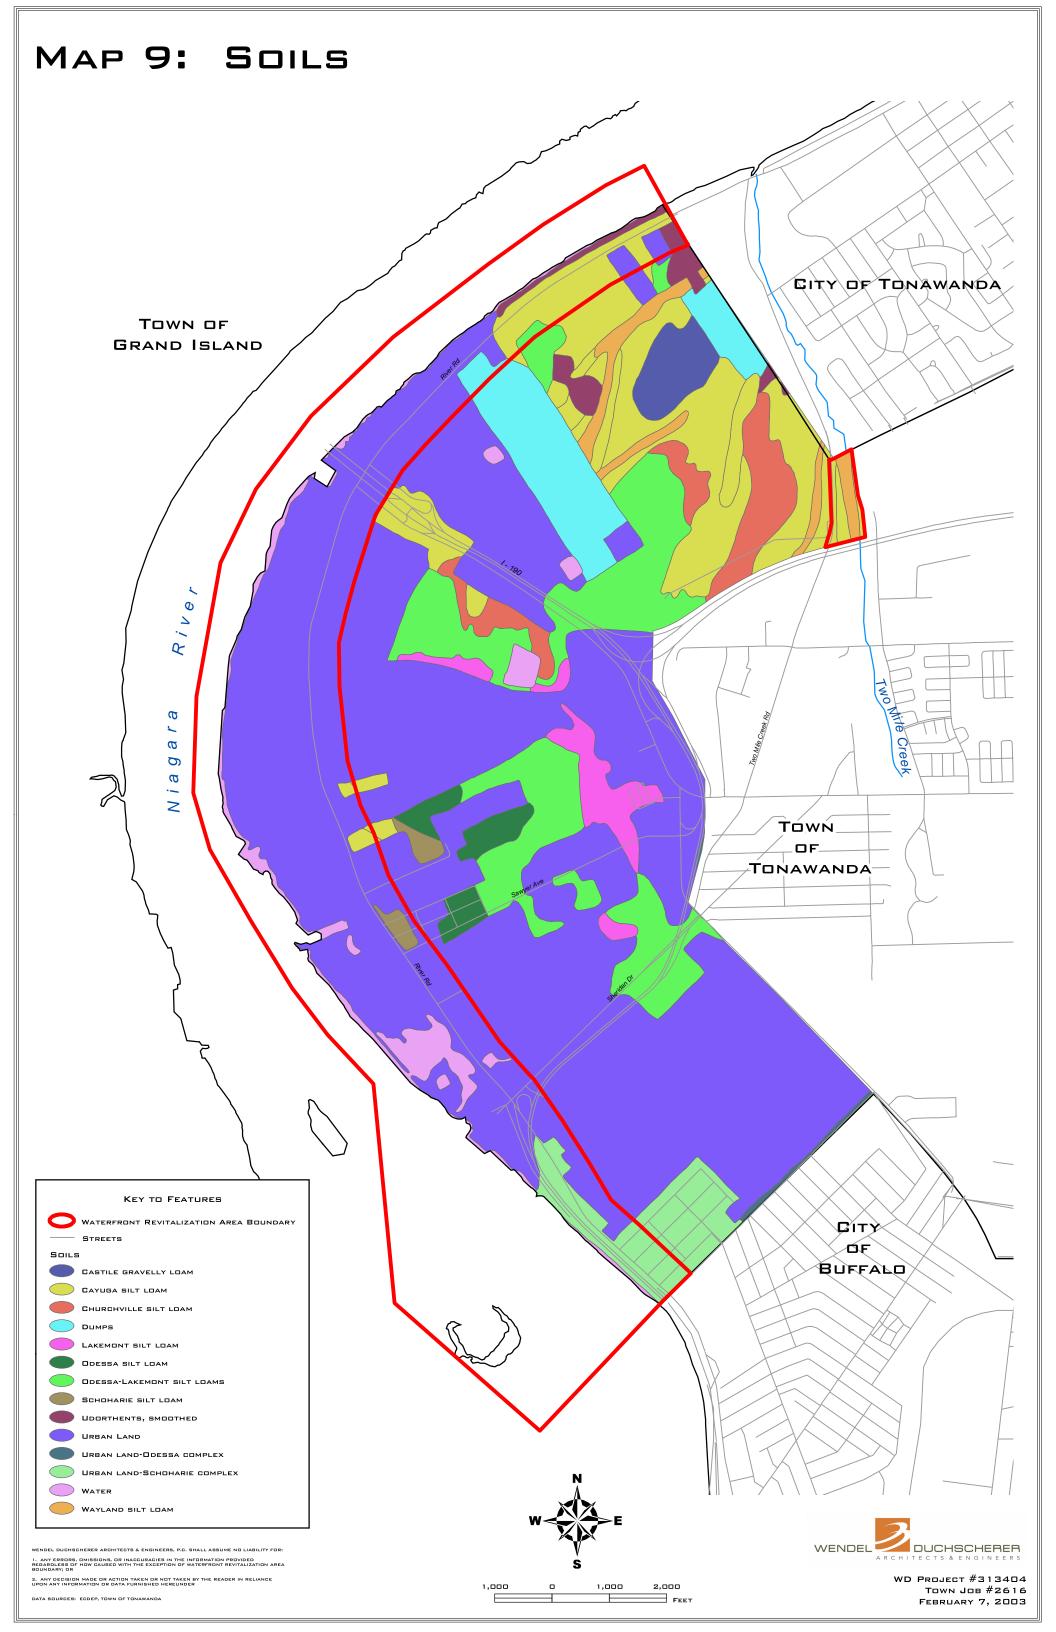

## MAP 8: VACANT LAND - DEVELOPABLE **PARCELS** CITY OF TONAWANDA TOWN OF GRAND ISLAND RIVer Town r a OF ø TONAWANDA 8 Nia CITY OF **BUFFALO** KEY TO FEATURES WATERFRONT REVITALIZATION AREA BOUNDARY VACANT LAND - DEVELOPABLE PARCELS PARCELS DUCHSCHERER WENDEL DUCHSCHERER ARCHITECTS & ENGINEERS, P.C. SHALL ASSUME NO LIABILITY FOR: 1. ANY ERRORS, OMISSIONS, OR INACCURACIES IN THE INFORMATION PROVIDED REGARDLESS OF HOW CAUSED WITH THE EXCEPTION OF WATERFRONT REVITALIZATION AREA SOUNDARY AND VACANT LAND - DEVELOPABLE PARCELES; ID: 2. ANY DECISION MADE OR ACTION TAKEN OR NOT TAKEN BY THE READER IN RELIANCE UPON ANY INFORMATION OR DATA FURNISHED HEREUNDER $\ensuremath{\mathsf{N}}$ WD PROJECT #313404 2,000 1,000 1,000 TOWN JOB #2616 FEBRUARY 7, 2003 DATA SOURCES: ECDEP, TOWN OF TONAWANDA FEET











## MAP 14: PROPOSED LAND & WATER USES





1. ANY ERRORS, OMISSIONS, OR INACCURACIES IN THE INFORMATION PROVIDED REGARDLESS OF HOW CAUSED WITH THE EXCEPTION OF WATERFRONT REVAITALIZATION AREA BOUNDARY, STREAMS, NEW ROADWAYS, EXISTING TRAIL, PROPOSED TRAIL, INTERSTATE ACCESS, GRAND ISLAND BRIDGES, LANDUSE, BUFFER, LIMITED WATERFRONT RETAIL, HIGHWAY COMMERCIAL RETAIL, OPEN SPACE, TRANSITION AREA, OFFICE/RAD/LIMITED FLEX, LIGHT INDUSTRIAL/WAREHOUSE, GENERAL INDUSTRY OR

2. ANY DECISION MADE OR ACTION TAKEN OR NOT TAKEN BY THE READER IN RELIANCE UPON ANY INFORMATION OR DATA FURNISHED HEREUNDER

DATA SOURCES: TOWN OF TONAWANDA, ECDEP