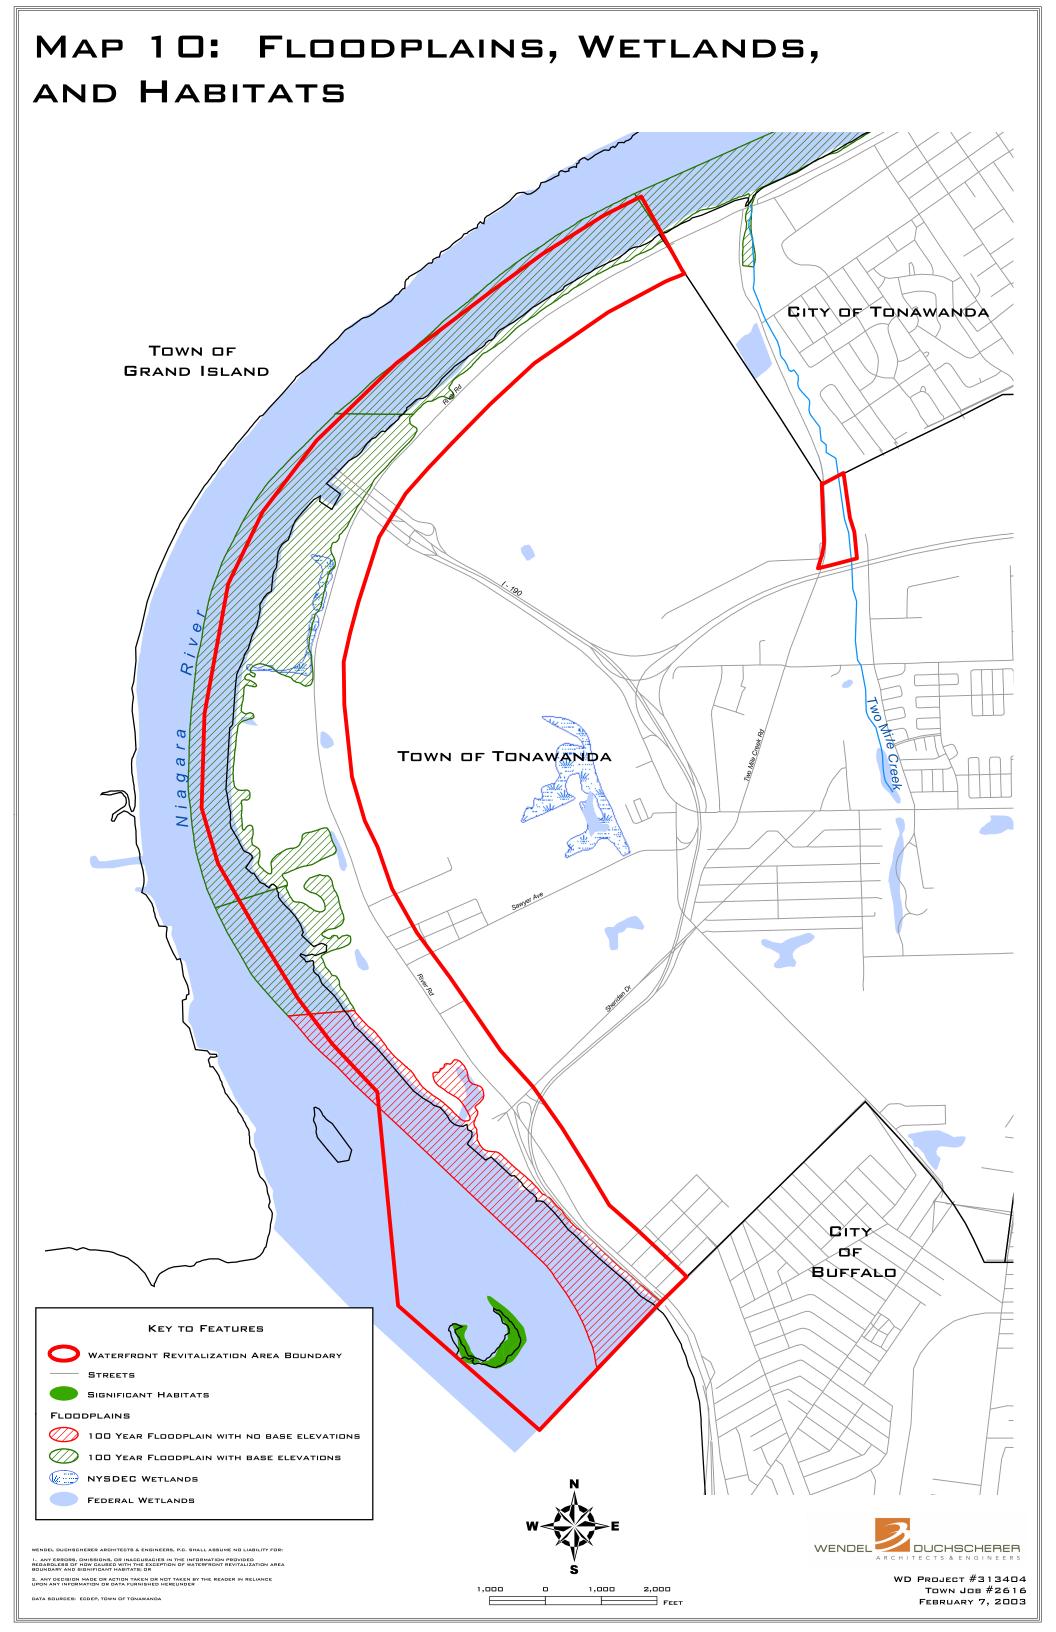

## MAP 8: VACANT LAND - DEVELOPABLE **PARCELS** CITY OF TONAWANDA TOWN OF GRAND ISLAND RIVer Town r a OF ø TONAWANDA 8 Nia CITY OF **BUFFALO** KEY TO FEATURES WATERFRONT REVITALIZATION AREA BOUNDARY VACANT LAND - DEVELOPABLE PARCELS PARCELS DUCHSCHERER WENDEL DUCHSCHERER ARCHITECTS & ENGINEERS, P.C. SHALL ASSUME NO LIABILITY FOR: 1. ANY ERRORS, OMISSIONS, OR INACCURACIES IN THE INFORMATION PROVIDED REGARDLESS OF HOW CAUSED WITH THE EXCEPTION OF WATERFRONT REVITALIZATION AREA SOUNDARY AND VACANT LAND - DEVELOPABLE PARCELES; ID: 2. ANY DECISION MADE OR ACTION TAKEN OR NOT TAKEN BY THE READER IN RELIANCE UPON ANY INFORMATION OR DATA FURNISHED HEREUNDER $\ensuremath{\mathsf{N}}$ WD PROJECT #313404 2,000 1,000 1,000 TOWN JOB #2616 FEBRUARY 7, 2003 DATA SOURCES: ECDEP, TOWN OF TONAWANDA FEET











## MAP 14: PROPOSED LAND & WATER USES





1. ANY ERRORS, OMISSIONS, OR INACCURACIES IN THE INFORMATION PROVIDED REGARDLESS OF HOW CAUSED WITH THE EXCEPTION OF WATERFRONT REVAITALIZATION AREA BOUNDARY, STREAMS, NEW ROADWAYS, EXISTING TRAIL, PROPOSED TRAIL, INTERSTATE ACCESS, GRAND ISLAND BRIDGES, LANDUSE, BUFFER, LIMITED WATERFRONT RETAIL, HIGHWAY COMMERCIAL RETAIL, OPEN SPACE, TRANSITION AREA, OFFICE/RAD/LIMITED FLEX, LIGHT INDUSTRIAL/WAREHOUSE, GENERAL INDUSTRY OR

2. ANY DECISION MADE OR ACTION TAKEN OR NOT TAKEN BY THE READER IN RELIANCE UPON ANY INFORMATION OR DATA FURNISHED HEREUNDER

DATA SOURCES: TOWN OF TONAWANDA, ECDEP