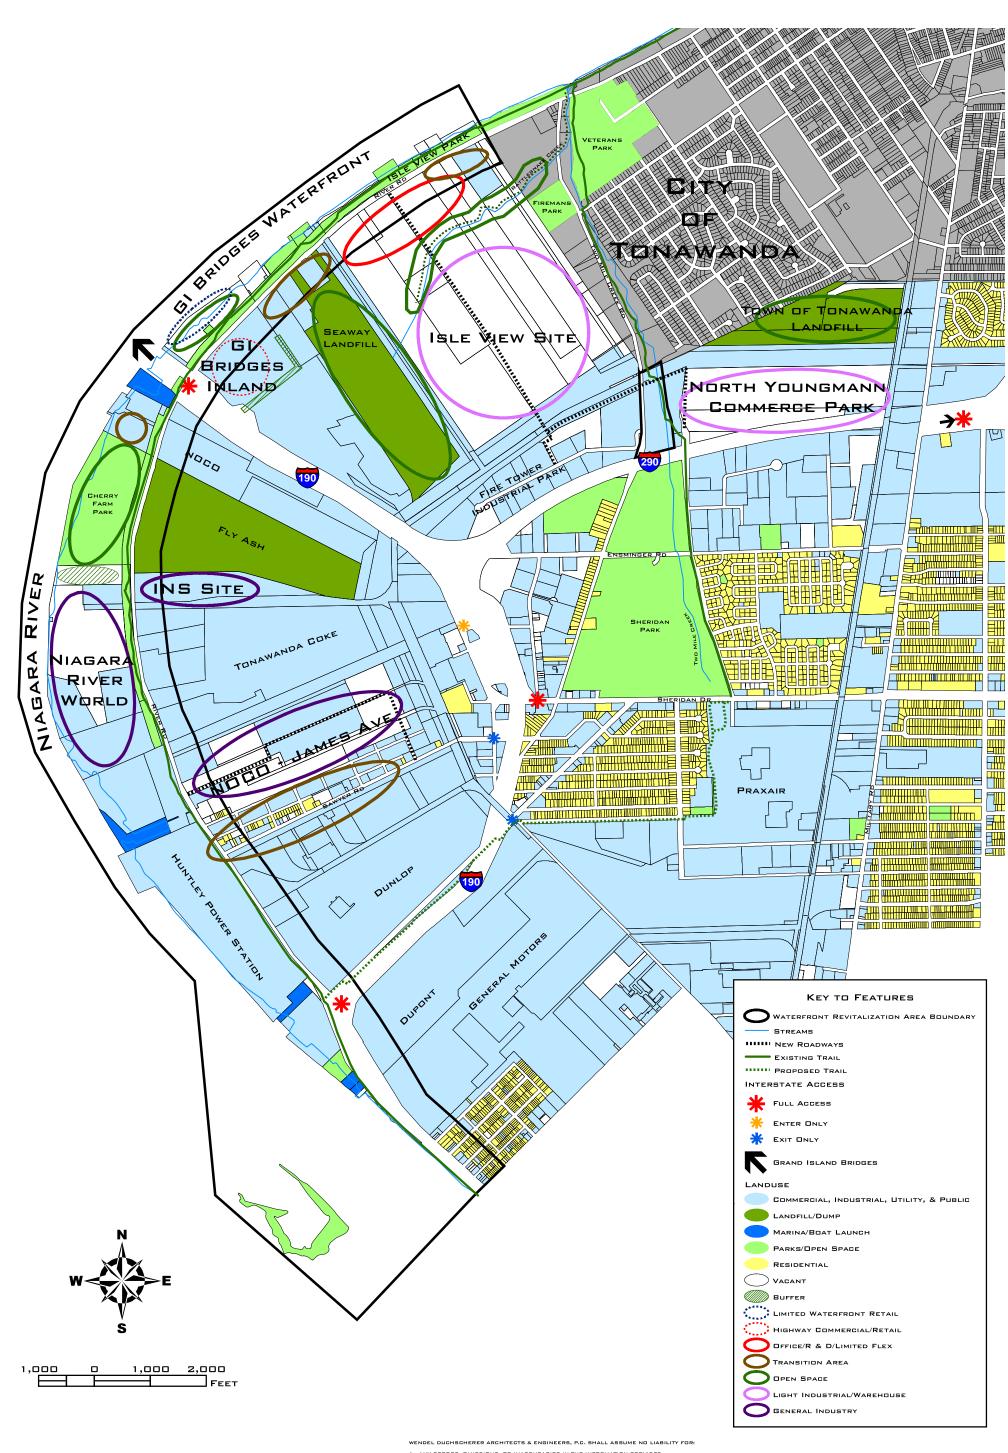

## MAP 14: PROPOSED LAND & WATER USES

1. ANY ERRORS, OMISSIONS, OR INACCURACIES IN THE INFORMATION PROVIDED REGARDLESS OF HOW CAUSED WITH THE EXCEPTION OF WATERFRONT REVAITALIZATION AREA BOUNDARY, STREAMS, NEW ROADWAYS, EXISTING TRAIL, PROPOSED TRAIL, INTERSTATE ACCESS, GRAND ISLAND BRIDGES, LANDUSE, BUFFER, LIMITED WATERFRONT RETAIL, HIGHWAY COMMERCIAL RETAIL, OPEN SPACE, TRANSITION AREA, OFFICE/RAD/LIMITED FLEX, LIGHT INDUSTRIAL/WAREHOUSE, GENERAL INDUSTRY OR

2. ANY DECISION MADE OR ACTION TAKEN OR NOT TAKEN BY THE READER IN RELIANCE UPON ANY INFORMATION OR DATA FURNISHED HEREUNDER

DATA SOURCES: TOWN OF TONAWANDA, ECDEP